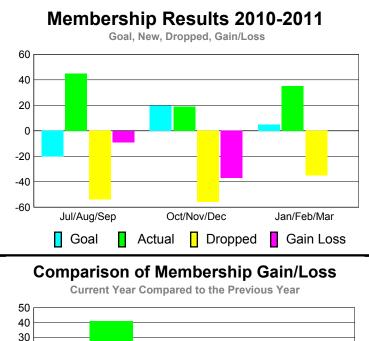

|     | Club Results 2010-2011 Goal, New, Dropped, Gain/Loss |        |        |     |    |   |            |             |
|-----|------------------------------------------------------|--------|--------|-----|----|---|------------|-------------|
| 1   |                                                      |        |        |     |    |   |            |             |
| 0.8 |                                                      |        |        |     |    | _ |            |             |
| 0.6 |                                                      |        |        |     |    |   |            |             |
| 0.4 |                                                      |        |        |     |    |   |            |             |
|     |                                                      |        |        |     |    |   |            |             |
| 0.2 |                                                      |        |        |     |    |   |            |             |
| 0   |                                                      | Jul/Au | ıg/Sep |     |    | 0 | ct/Nov/Dec | Jan/Feb/Mar |
|     | Goa                                                  | al [   | Α      | ctu | al |   | Dropped    | Gain Loss   |

## YTD Status Quo Clubs 2010-2011

Status Quo Clubs Compared to Status Quo Members

6
4
2
0
-2
-4
-6

Jul/Aug/Sep Oct/Nov/Dec Jan/Feb/Mar

Status Quo Clubs Total Status Quo Members

| <u> </u>    |             |                |                   |             |             |  |  |
|-------------|-------------|----------------|-------------------|-------------|-------------|--|--|
|             | <u>N</u>    | <u> Aember</u> | <u>Membership</u> |             |             |  |  |
|             |             | 201            | 2009-2010         |             |             |  |  |
|             |             |                |                   |             |             |  |  |
|             | Net         | Actual         | Actual            | Gain/       | Gain/       |  |  |
|             | Memb        | New            | Dropped           | Loss of     | Loss of     |  |  |
| Month       | <u>Goal</u> | <u>Memb</u>    | Memb              | <u>Memb</u> | <u>Memb</u> |  |  |
| Jul/Aug/Sep | -20         | 45             | -54               | -9          | 41          |  |  |
| Oct/Nov/Dec | 20          | 19             | -56               | -37         | 13          |  |  |
| Jan/Feb/Mar | 5           | 35             | -35               | 0           | -4          |  |  |
| Totals      | 5           | 99             | -145              | -46         | 50          |  |  |