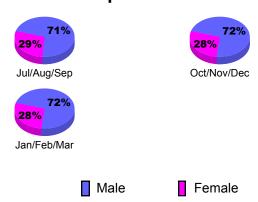

|  |  |
|             | Net         | Actual         | Actual            | Gain/       | Gain/       |  |  |
|             | Memb        | New            | Dropped           | Loss of     | Loss of     |  |  |
| Month       | <u>Goal</u> | <u>Memb</u>    | Memb              | <u>Memb</u> | <u>Memb</u> |  |  |
| Jul/Aug/Sep | -20         | 45             | -54               | -9          | 41          |  |  |
| Oct/Nov/Dec | 20          | 19             | -56               | -37         | 13          |  |  |
| Jan/Feb/Mar | 5           | 35             | -35               | 0           | -4          |  |  |
| Totals      | 5           | 99             | -145              | -46         | 50          |  |  |



## **Gender Comparison 2010-2011**

Oct/Nov/Dec

Jan/Feb/Mar

Previous Year